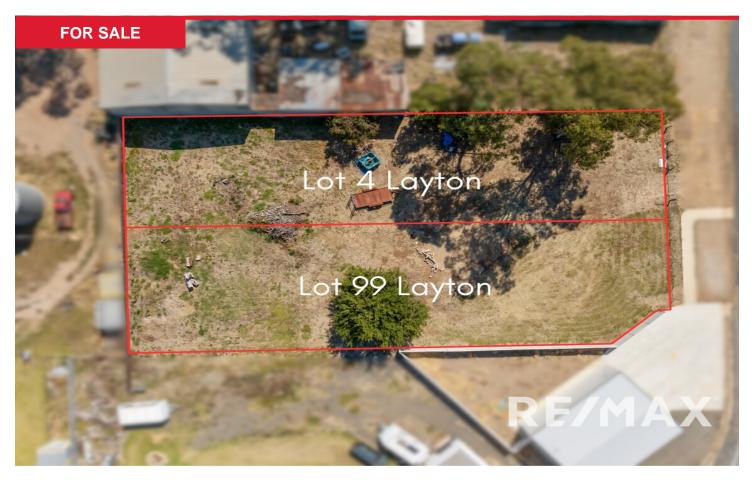

## Lot 99 DP 1286799 Layton Street, Illabo

Discover a prime parcel of real estate with this flat quarter-acre block located at 2 Turland in the peaceful community of Illabo, NSW, 2590. This land-only offering presents a magnificent canvas for investors and families alike, eager to custom-build their dream property or undertake a lucrative development project.

Seize the opportunity to acquire not just

Price: \$89,000

View: remax.com.au/property-details/21324776

Jenna Pollard M 0418 421 621

Jacqui Hedlund

**RE/MAX Vision, Junee** 

one, but potentially two adjoining blocks, amplifying the possibilities for a grand design or an expanded investment venture. Whether you envision a tranquil family home or seek to capitalise on Illabo's growth, this land promises to be the foundation for your ambitions. Don't miss out on securing this slice of potential in the heart of New South Wales.